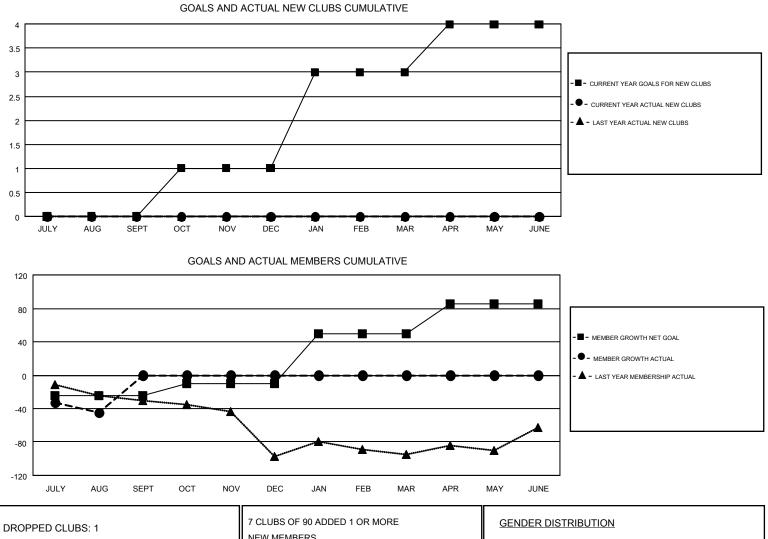

## LOCATION: GREECE

## GMT: ELENA APPIANI

|               | Club          | s           |               | Members<br>RESULTS FOR 2017-2018 |                           |                         |                                                    |  |
|---------------|---------------|-------------|---------------|----------------------------------|---------------------------|-------------------------|----------------------------------------------------|--|
|               | RESULTS FOR   | R 2017-2018 |               |                                  |                           |                         |                                                    |  |
| QUARTER       | NEW CLUB GOAL | NEW CLUBS   | DROPPED CLUBS | QUARTER                          | MEMBER GROWTH NET<br>GOAL | MEMBER GROWTH<br>ACTUAL | DROPPED<br>MEMBERS ACTUAL<br>(including transfers) |  |
| JULY/AUG/SEPT | 0             | 0           | 1             | JULY/AUG/SEPT                    | -25                       | 10                      | 55                                                 |  |
| OCT/NOV/DEC   | 1             | 0           | 0             | OCT/NOV/DEC                      | 15                        | 0                       | 0                                                  |  |
| JAN/FEB/MAR   | 2             | 0           | 0             | JAN/FEB/MAR                      | 60                        | 0                       | 0                                                  |  |
| APR/MAY/JUNE  | 1             | 0           | 0             | APR/MAY/JUNE                     | 35                        | 0                       | 0                                                  |  |

| DROPPED CLUBS: 1 |    | 7 CLUBS OF 90 ADDED 1 OR MORE | GENDER DISTRIBUTION        |                |     |
|------------------|----|-------------------------------|----------------------------|----------------|-----|
|                  |    | NEW MEMBERS                   | MALE                       | 917 (43.81%)   |     |
|                  |    |                               | FEMALE                     | 1,176 (56.19%) |     |
| DROPPED MEMBERS  |    |                               |                            |                |     |
| DECEASED         | 2  | CLICK HERE FOR CUMULATIVE     | TOTAL FAMILY UNIT MEMBERS  |                | 276 |
| CLUB CANCELLED   | 12 | MEMBERSHIP DATA               |                            |                |     |
| OTHER            | 41 |                               | FAMILY MEMBERS PAYING HALF |                | 146 |
| TOTAL            | 55 |                               | DOLO                       |                |     |
|                  |    |                               |                            |                |     |